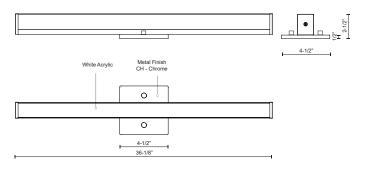

## DESCRIPTION

Simplistic Modern LED with rectangular shaped white acrylic finished with chrome end caps and matching canopy. Equipped with our powerful 120V AC LED technology, and may be mounted horizontally or vertically. Available in three different sizes and four different design styles.

## SPECIFICATION DETAILS

| Fixture Dimensions   | W36-1/8" x H4-1/2" x E2-1/2"                               |
|----------------------|------------------------------------------------------------|
| Light Source         | LED                                                        |
| Wattage              | 49W                                                        |
| Total Lumens         | 3600lm                                                     |
| Delivered Lumens     | CH-2179lm                                                  |
| Voltage              | 120V                                                       |
| Color Temperature    | 3000K                                                      |
| CRI (Ra)             | 90CRI                                                      |
| Optional Color Temps | 2700K - 5000K Available, Minimum Order Quantities<br>Apply |
| LED Rated Life       | 50,000 hours                                               |
| Dimming              | 100% - 10%, ELV Dimmer (Not Included)                      |
| Diffuser Details     | White Acrylic Diffuser                                     |
| ADA Compliant        | Yes                                                        |
| Location             | Damp                                                       |
| Canopy Dimensions    | W4-1/2" x H4-1/2" x E1/2"                                  |
| Paint Finish         | CH01                                                       |
| Finish Option(s)     | Chrome                                                     |